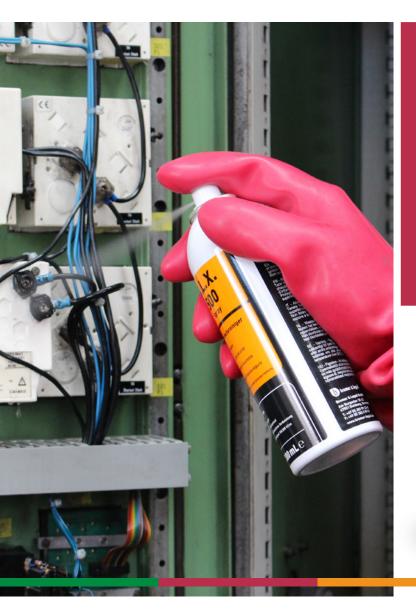

#### **Properties**

**Rivolta S.L.X. 500** and **Rivolta S.L.X. 1000** are special safety cleaners for difficult cleaning tasks in electronics and mechanics. For the cleaning of highly sensitive electronic installations, components and devices during operation and while current carrying. No switch off or dismounting is necessary any longer. For work under voltage, follow DIN VDE 0105-100 "operation of electrical facilities"!

**S.L.X. 500 / 1000** are non-combustible (no flash point) and have a high dielectric strength. The products can thus also be used on switching voltage-carrying electrical installations which stand under voltage. Switching off the system is not necessary = saving of costs by reducing the otherwise usual downtime due to switching off.

#### Instructions for use

By spray can, spray-, dipping-, or paint brush cleaning. Best results can be reached while **Rivolta S.L.X. 500** or **Rivolta S.L.X. 1000** is applied with **B&L high-pressure cleaning device**. **S.L.X. 500 / 1000** can also be used in an ultrasonic bath.